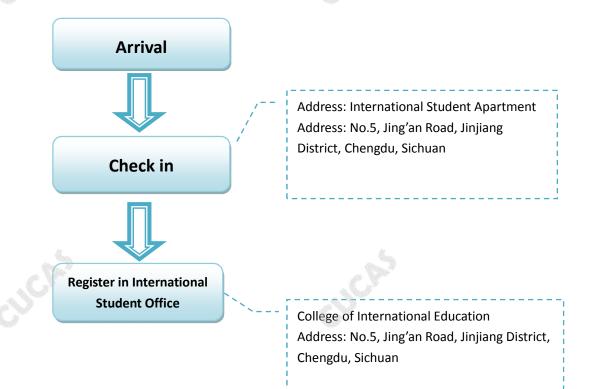

## Sichuan Normal University

### Check-in Time

Date: Registration dates indicated on the admission notice

Arrive Before Check-in Time: Allowed

24 Hours on Duty: Yes

#### Onte:

If students will check in the dorm at night, please contact the teachers (+86-28-84760710-0) in advance.

# **Check-in Procedures**







www.cucas.edu.cn



### Hotels

#### Wang Jiang Hotel (5 Star)

Note: English service is available. eLong.com—the biggest online hotel booking website in China English service is available.

## Other Reminder

#### **Temporary Residence**

Students live off campus must get a *Registration Form of Temporary Residence* within 24 hours at the local police station, but if you settle down in a hotel, you don't have to do so.

### CONTACTS

#### **CUCAS Office**

Tel: +86-10-82865135 Email: <u>service@cucas.cn</u>













-